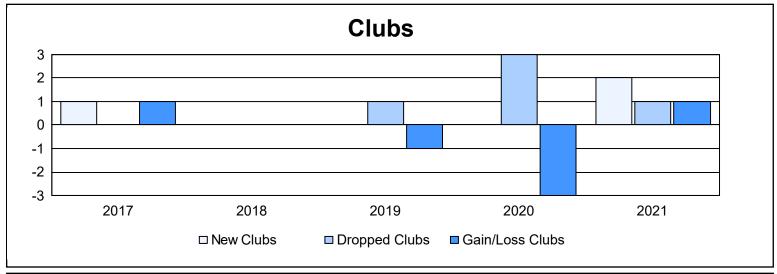

District 5M 9 As of June 2021 Cumulative

| Year      | New<br>Clubs | Dropped<br>Clubs | Gain/<br>Loss<br>Clubs | New<br>Members | Charter<br>Members | Reinstate<br>Members | Transfer<br>Members | Total<br>Member<br>Added | Total<br>Members<br>Dropped | Gain/<br>Loss<br>Members |
|-----------|--------------|------------------|------------------------|----------------|--------------------|----------------------|---------------------|--------------------------|-----------------------------|--------------------------|
| 2016-2017 | 1            | 0                | 1                      | 158            | 34                 | 14                   | 8                   | 214                      | 242                         | -28                      |
| 2017-2018 | 0            | 0                | 0                      | 236            | 2                  | 13                   | 20                  | 271                      | 315                         | -44                      |
| 2018-2019 | 0            | 1                | -1                     | 152            | 3                  | 17                   | 11                  | 183                      | 264                         | -81                      |
| 2019-2020 | 0            | 3                | -3                     | 153            | 11                 | 15                   | 24                  | 203                      | 298                         | -95                      |
| 2020-2021 | 2            | 1                | 1                      | 139            | 75                 | 13                   | 20                  | 247                      | 250                         | -3                       |
| Average   | 1            | 1                | 0                      | 168            | 25                 | 14                   | 17                  | 224                      | 274                         | -50                      |