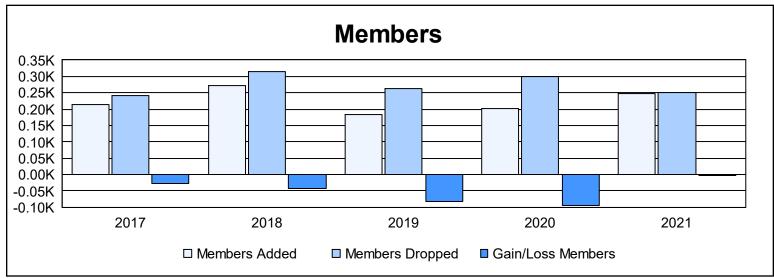

District 5M 9 As of June 2021 Cumulative

| Year      | New<br>Clubs | Dropped<br>Clubs | Gain/<br>Loss<br>Clubs | New<br>Members | Charter<br>Members | Reinstate<br>Members | Transfer<br>Members | Total<br>Member<br>Added | Total<br>Members<br>Dropped | Gain/<br>Loss<br>Members |
|-----------|--------------|------------------|------------------------|----------------|--------------------|----------------------|---------------------|--------------------------|-----------------------------|--------------------------|
| 2016-2017 | 1            | 0                | 1                      | 158            | 34                 | 14                   | 8                   | 214                      | 242                         | -28                      |
| 2017-2018 | 0            | 0                | 0                      | 236            | 2                  | 13                   | 20                  | 271                      | 315                         | -44                      |
| 2018-2019 | 0            | 1                | -1                     | 152            | 3                  | 17                   | 11                  | 183                      | 264                         | -81                      |
| 2019-2020 | 0            | 3                | -3                     | 153            | 11                 | 15                   | 24                  | 203                      | 298                         | -95                      |
| 2020-2021 | 2            | 1                | 1                      | 139            | 75                 | 13                   | 20                  | 247                      | 250                         | -3                       |
| Average   | 1            | 1                | 0                      | 168            | 25                 | 14                   | 17                  | 224                      | 274                         | -50                      |